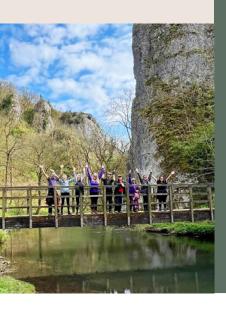

### **WRKWLL IN NATURE is:**

- O An immersive team building experience
- Exploring work in nature to generate creativity and deepening connections
- A working well-being treat to ensure you leave feeling rejuvenated and restored
- A sensory journey to explore new perspectives

'A chance to **slow down and connect** with others and nature, and giving your mind the space to think.'