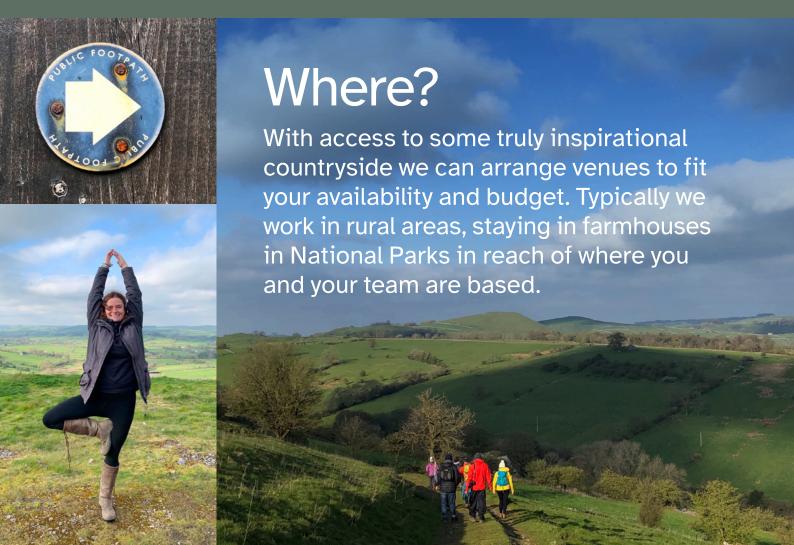

### **WRKWLL IN NATURE can transform:**

Team connections built on deep trust

Team effectiveness through greater understanding of needs and strengths

Problem solving by thinking creatively and deeply together

Planning for impact by thinking big and bold